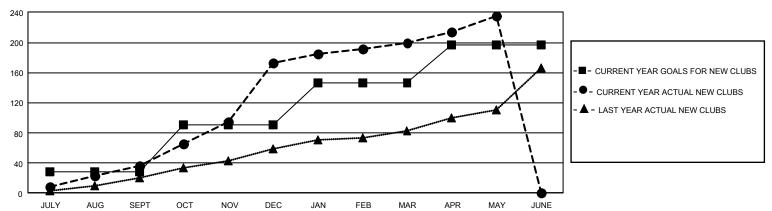

## GOALS AND ACTUAL NEW CLUBS CUMULATIVE

## REPORT DOES NOT INCLUDE CLUBS IN UNDISTRICTED AREAS.

| Clubs                 |               |           |               | Members               |                        |                         |                                                    |  |
|-----------------------|---------------|-----------|---------------|-----------------------|------------------------|-------------------------|----------------------------------------------------|--|
| RESULTS FOR 2020-2021 |               |           |               | RESULTS FOR 2020-2021 |                        |                         |                                                    |  |
| QUARTER               | NEW CLUB GOAL | NEW CLUBS | DROPPED CLUBS | QUARTER MEME          | BER GROWTH NET<br>GOAL | MEMBER GROWTH<br>ACTUAL | DROPPED<br>MEMBERS ACTUAL<br>(including transfers) |  |
| JULY/AUG/SEPT         | 87            | 36        | 26            | JULY/AUG/SEPT         | 1500                   | 3,852                   | 2,843                                              |  |
| OCT/NOV/DEC           | 186           | 137       | 12            | OCT/NOV/DEC           | 2234                   | 9,671                   | 5,094                                              |  |
| JAN/FEB/MAR           | 165           | 27        | 221           | JAN/FEB/MAR           | 1977                   | 2,181                   | 5,064                                              |  |
| APR/MAY/JUNE          | 153           | 35        | 14            | APR/MAY/JUNE          | 2292                   | 2,606                   | 2,125                                              |  |