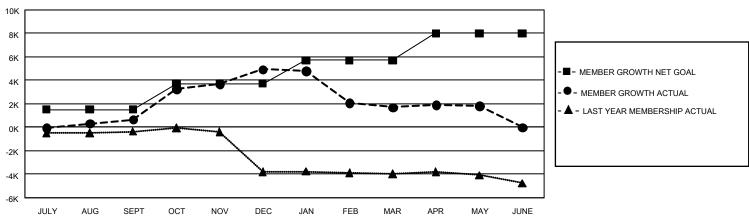

## GOALS AND ACTUAL MEMBERS CUMULATIVE

| DROPPED CLUBS: 273                |        | 2,473 CLUBS OF 4,442 ADDED 1 OR<br>MORE NEW MEMBERS | GENDER DISTRIBUTION        |                 |        |
|-----------------------------------|--------|-----------------------------------------------------|----------------------------|-----------------|--------|
|                                   |        |                                                     | MALE                       | 50,929 (48.40%) |        |
| DROPPED MEMBERS                   |        |                                                     | FEMALE                     | 54,297 (51.60%) |        |
| DECEASED                          | 1,258  | CLICK HERE FOR CUMULATIVE                           | TOTAL FAMILY UNIT MEMBERS  |                 | 39,243 |
| CLUB CANCELLED 3,362 OTHER 10,504 |        | MEMBERSHIP DATA                                     | FAMILY MEMBERS PAYING HALF |                 | 21,754 |
| TOTAL                             | 15,124 |                                                     | DUES                       |                 |        |

## REPORT DOES NOT INCLUDE CLUBS IN UNDISTRICTED AREAS.

| Clubs                 |               |           |               | Members               |                        |                         |                                                    |  |
|-----------------------|---------------|-----------|---------------|-----------------------|------------------------|-------------------------|----------------------------------------------------|--|
| RESULTS FOR 2020-2021 |               |           |               | RESULTS FOR 2020-2021 |                        |                         |                                                    |  |
| QUARTER               | NEW CLUB GOAL | NEW CLUBS | DROPPED CLUBS | QUARTER MEME          | BER GROWTH NET<br>GOAL | MEMBER GROWTH<br>ACTUAL | DROPPED<br>MEMBERS ACTUAL<br>(including transfers) |  |
| JULY/AUG/SEPT         | 87            | 36        | 26            | JULY/AUG/SEPT         | 1500                   | 3,852                   | 2,843                                              |  |
| OCT/NOV/DEC           | 186           | 137       | 12            | OCT/NOV/DEC           | 2234                   | 9,671                   | 5,094                                              |  |
| JAN/FEB/MAR           | 165           | 27        | 221           | JAN/FEB/MAR           | 1977                   | 2,181                   | 5,064                                              |  |
| APR/MAY/JUNE          | 153           | 35        | 14            | APR/MAY/JUNE          | 2292                   | 2,606                   | 2,125                                              |  |